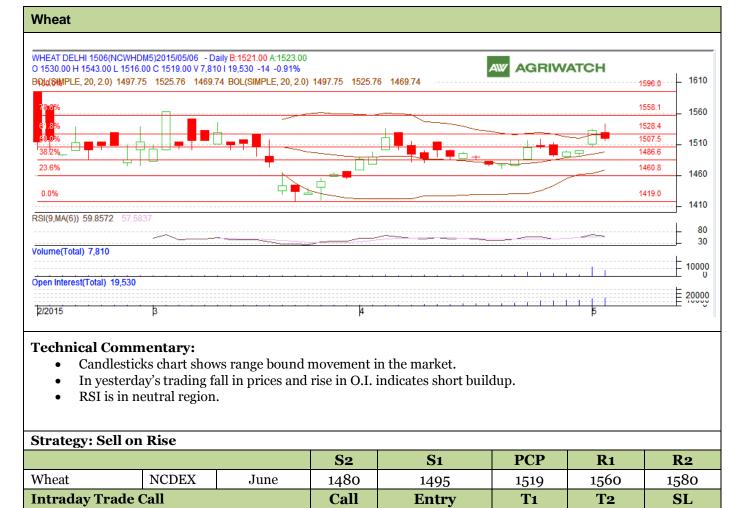

## **Commodity: Wheat**

Contract : June

## Exchange: NCDEX Expiry: June 19th, 2015

1520

1528

1517



\*Do not carry forward the position until the next day.

June

Sell

NCDEX

Wheat

## Disclaimer

1525

The information and opinions contained in the document have been compiled from sources believed to be reliable. The company does not warrant its accuracy, completeness and correctness. Use of data and information contained in this report is at your own risk. This document is not, and should not be construed as, an offer to sell or solicitation to buy any commodities. This document may not be reproduced, distributed or published, in whole or in part, by any recipient hereof for any purpose without prior permission from the Company. IASL and its affiliates and/or their officers, directors and employees may have positions in any commodities mentioned in this document (or in any related in