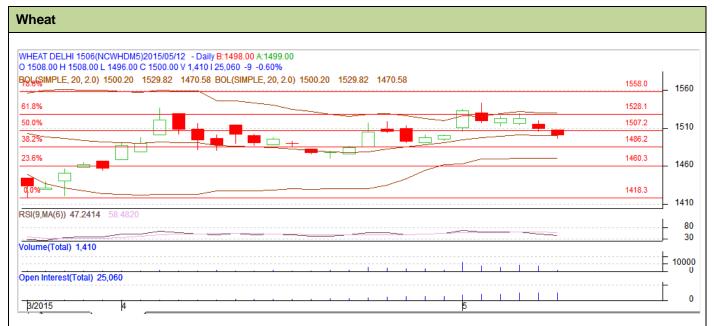

## **Technical Commentary:**

- Candlesticks chart shows downward movement in the market.
- In yesterday's trading fall in prices and rise in O.I. Indicates short buildup.
- RSI is in neutral region.

## Strategy: Sell

| Of the state of th |       |      |      |       |      |           |      |
|--------------------------------------------------------------------------------------------------------------------------------------------------------------------------------------------------------------------------------------------------------------------------------------------------------------------------------------------------------------------------------------------------------------------------------------------------------------------------------------------------------------------------------------------------------------------------------------------------------------------------------------------------------------------------------------------------------------------------------------------------------------------------------------------------------------------------------------------------------------------------------------------------------------------------------------------------------------------------------------------------------------------------------------------------------------------------------------------------------------------------------------------------------------------------------------------------------------------------------------------------------------------------------------------------------------------------------------------------------------------------------------------------------------------------------------------------------------------------------------------------------------------------------------------------------------------------------------------------------------------------------------------------------------------------------------------------------------------------------------------------------------------------------------------------------------------------------------------------------------------------------------------------------------------------------------------------------------------------------------------------------------------------------------------------------------------------------------------------------------------------------|-------|------|------|-------|------|-----------|------|
|                                                                                                                                                                                                                                                                                                                                                                                                                                                                                                                                                                                                                                                                                                                                                                                                                                                                                                                                                                                                                                                                                                                                                                                                                                                                                                                                                                                                                                                                                                                                                                                                                                                                                                                                                                                                                                                                                                                                                                                                                                                                                                                                |       |      | S2   | S1    | PCP  | R1        | R2   |
| Wheat                                                                                                                                                                                                                                                                                                                                                                                                                                                                                                                                                                                                                                                                                                                                                                                                                                                                                                                                                                                                                                                                                                                                                                                                                                                                                                                                                                                                                                                                                                                                                                                                                                                                                                                                                                                                                                                                                                                                                                                                                                                                                                                          | NCDEX | June | 1475 | 1486  | 1509 | 1530      | 1540 |
| Intraday Trade Call                                                                                                                                                                                                                                                                                                                                                                                                                                                                                                                                                                                                                                                                                                                                                                                                                                                                                                                                                                                                                                                                                                                                                                                                                                                                                                                                                                                                                                                                                                                                                                                                                                                                                                                                                                                                                                                                                                                                                                                                                                                                                                            |       |      | Call | Entry | T1   | <b>T2</b> | SL   |
| Wheat                                                                                                                                                                                                                                                                                                                                                                                                                                                                                                                                                                                                                                                                                                                                                                                                                                                                                                                                                                                                                                                                                                                                                                                                                                                                                                                                                                                                                                                                                                                                                                                                                                                                                                                                                                                                                                                                                                                                                                                                                                                                                                                          | NCDEX | June | Sell | 1508  | 1503 | 1501      | 1511 |