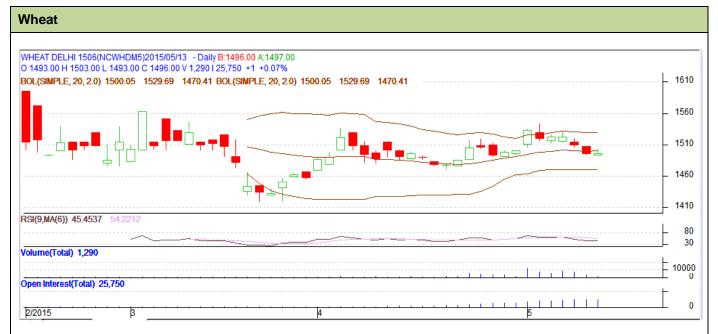

## **Technical Commentary:**

- Candlesticks chart shows downward movement in the market.
- In yesterday's trading fall in prices and rise in O.I. Indicates short buildup.
- RSI is in neutral region.

| Strategy: l | Bu | V |
|-------------|----|---|
|-------------|----|---|

|                     |       |      | S2    | S1   | PCP       | R1   | R2   |
|---------------------|-------|------|-------|------|-----------|------|------|
| Wheat               | NCDEX | June | 1475  | 1486 | 1495      | 1530 | 1540 |
| Intraday Trade Call |       | Call | Entry | T1   | <b>T2</b> | SL   |      |
| Wheat               | NCDEX | June | Buy   | 1493 | 1498      | 1500 | 1490 |