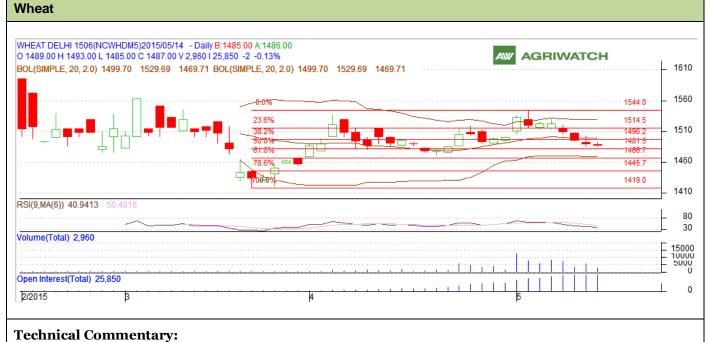

## Exchange: NCDEX Expiry: June 19th, 2015

- Candlesticks chart shows downward movement in the market.
- RSI is in neutral region.
- In yesterday's trading fall in prices and rise in O.I. Indicates short buildup.

## Strategy: Buy

|                                                        |       |      | <b>S2</b> | <b>S1</b> | PCP  | <b>R1</b> | R2   |
|--------------------------------------------------------|-------|------|-----------|-----------|------|-----------|------|
| Wheat                                                  | NCDEX | June | 1460      | 1470      | 1487 | 1510      | 1520 |
| Intraday Trade Call                                    |       |      | Call      | Entry     | T1   | T2        | SL   |
| Wheat                                                  | NCDEX | June | Buy       | 1483      | 1488 | 1490      | 1480 |
| *Do not carry forward the position until the next day. |       |      |           |           |      |           |      |