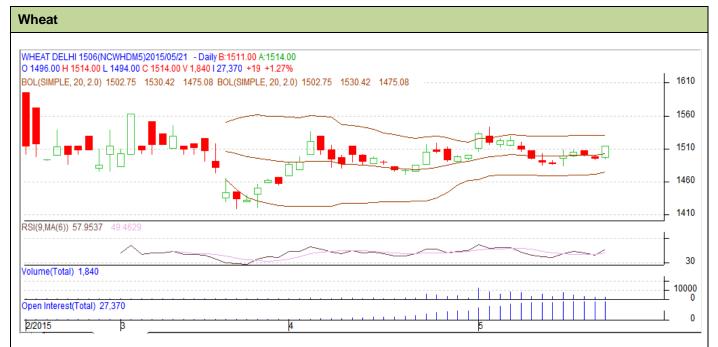

## **Technical Commentary:**

- Candlesticks chart shows range bound movement in the market.
- RSI is in neutral region.
- In yesterday's trading fall in prices and fall in O.I. Indicates consolidation.

| Stra | tegy: | Buy |
|------|-------|-----|
|------|-------|-----|

|                     |       |      | S <sub>2</sub> | S1       | PCP       | R1   | R2   |
|---------------------|-------|------|----------------|----------|-----------|------|------|
| Wheat               | NCDEX | June | 1470           | 1480     | 1495      | 1520 | 1530 |
| Intraday Trade Call |       | Call | Entry          | T1       | <b>T2</b> | SL   |      |
| Wheat               | NCDEX | June | Buy            | 1495     | 1500      | 1502 | 1492 |
| VD . C              | 1.1   |      | . 1            | <u> </u> |           |      |      |