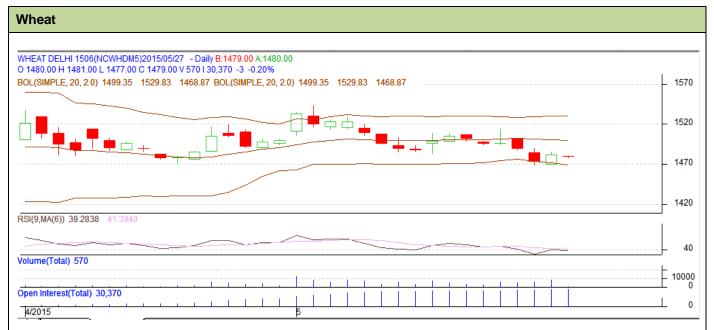

## **Technical Commentary:**

- Candlesticks chart shows range bound movement in the market.
- RSI is in neutral region.
- In yesterday's trading rise in prices and rise in O.I. Indicates long build up.

## **Strategy: Stay Away**

|                     |          | S2       | S1                            | PCP                                       | R1                                                                                                                 | R2                                                                                                                                         |
|---------------------|----------|----------|-------------------------------|-------------------------------------------|--------------------------------------------------------------------------------------------------------------------|--------------------------------------------------------------------------------------------------------------------------------------------|
| NCDEX               | June     | 1455     | 1465                          | 1482                                      | 1525                                                                                                               | 1530                                                                                                                                       |
| Intraday Trade Call |          | Call     | Entry                         | T1                                        | <b>T2</b>                                                                                                          | SL                                                                                                                                         |
| NCDEX               | June     | Wait     | -                             | -                                         | -                                                                                                                  | -                                                                                                                                          |
|                     | ade Call | nde Call | NCDEX June 1455 ade Call Call | NCDEX June 1455 1465  ade Call Call Entry | NCDEX         June         1455         1465         1482           ade Call         Call         Entry         T1 | NCDEX         June         1455         1465         1482         1525           ade Call         Call         Entry         T1         T2 |