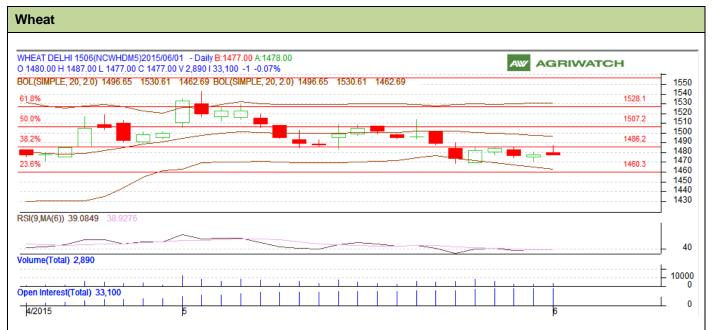

## **Technical Commentary:**

- Candlesticks chart shows range bound movement in the market.
- RSI is in neutral region.
- In yesterday's trading fall in prices and fall in O.I. Indicates long liquidation.

| Strategy: | Stav | Away |
|-----------|------|------|
|-----------|------|------|

|                     |       |      | S2    | S1   | PCP       | R1   | R2   |
|---------------------|-------|------|-------|------|-----------|------|------|
| Wheat               | NCDEX | June | 1450  | 1460 | 1477      | 1500 | 1510 |
| Intraday Trade Call |       | Call | Entry | T1   | <b>T2</b> | SL   |      |
| Wheat               | NCDEX | June | Wait  | -    | -         | -    | -    |