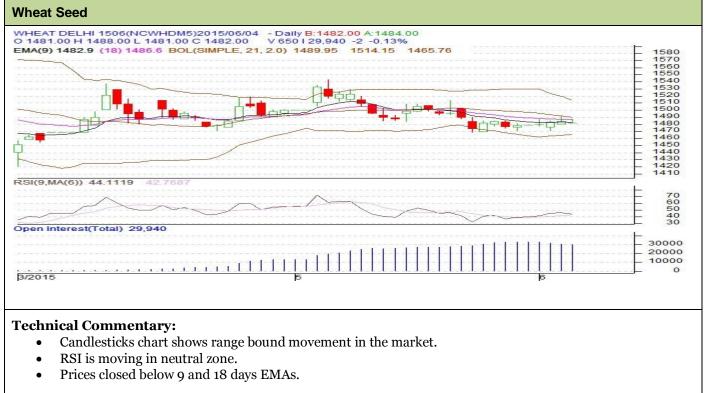

## Strategy: Wait **Intraday Supports & Resistances S**1 PCP R1 **S2 R2** NCDEX Wheat 1478 1484 Jun 1473 1491 1497 **Intraday Trade Call\*** Call Entry T1 **T2** SL Wheat NCDEX Jun Wait \_ \_ -\_ \*Do not carry forward the position until the next day.