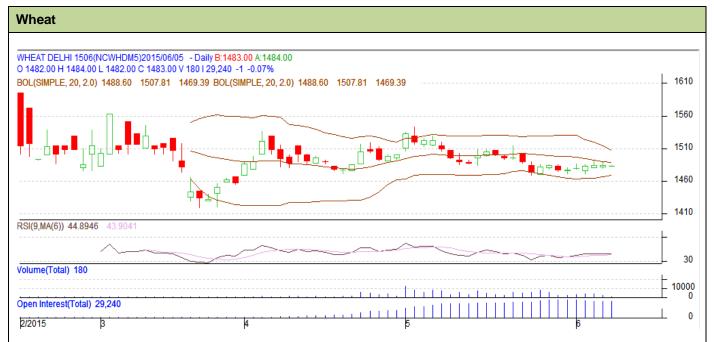

## **Technical Commentary:**

- Candlesticks chart shows range bound movement in the market.
- RSI is in neutral region.
- In yesterday's trading rise in prices and fall in O.I. Indicates weak market.

| Strategy: Sell |
|----------------|
|----------------|

|                     |       |      | S2   | S1    | PCP       | R1        | R2   |
|---------------------|-------|------|------|-------|-----------|-----------|------|
| Wheat               | NCDEX | June | 1450 | 1460  | 1484      | 1500      | 1510 |
| Intraday Trade Call |       |      | Call | Entry | <b>T1</b> | <b>T2</b> | SL   |
| Wheat               | NCDEX | June | Sell | 1486  | 1481      | 1479      | 1489 |