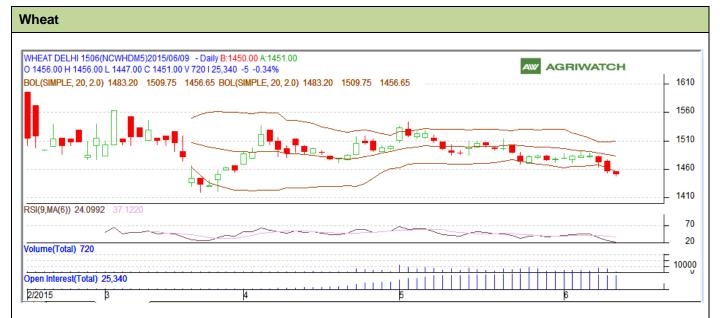

## **Technical Commentary:**

- Candlesticks chart shows downward movement in the market.
- RSI is in oversold region.
- In yesterday's trading fall in prices and fall in O.I. Indicates consolidation.

| Strategy: Sell      |       |      |           |       |      |      |      |
|---------------------|-------|------|-----------|-------|------|------|------|
|                     |       |      | <b>S2</b> | S1    | PCP  | R1   | R2   |
| Wheat               | NCDEX | June | 1420      | 1430  | 1456 | 1490 | 1500 |
| Intraday Trade Call |       |      | Call      | Entry | T1   | T2   | SL   |
| Wheat               | NCDEX | June | Sell      | 1456  | 1451 | 1449 | 1459 |