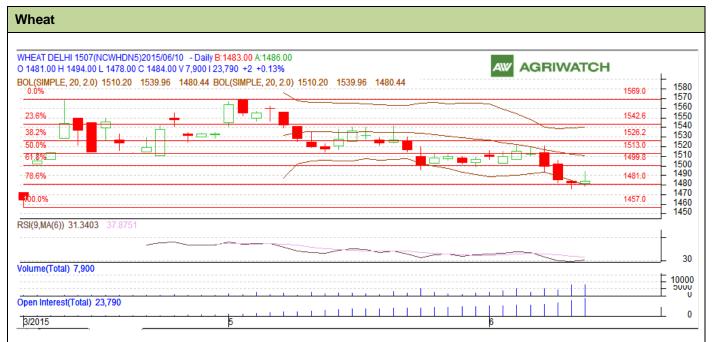

Commodity: Wheat Exchange: NCDEX
Contract: July Expiry: July 20th, 2015

## **Technical Commentary:**

- Candlesticks chart shows downward movement in the market.
- RSI is in neutral region.
- In yesterday's trading rise in prices and rise in O.I. Indicates long buildup.

| Strategy: Bu | uv |
|--------------|----|
|--------------|----|

|                     |       |      | S2    | S1   | PCP       | R1   | R2   |
|---------------------|-------|------|-------|------|-----------|------|------|
| Wheat               | NCDEX | July | 1457  | 1465 | 1484      | 1510 | 1525 |
| Intraday Trade Call |       | Call | Entry | T1   | <b>T2</b> | SL   |      |
| Wheat               | NCDEX | July | Buy   | 1481 | 1486      | 1488 | 1478 |