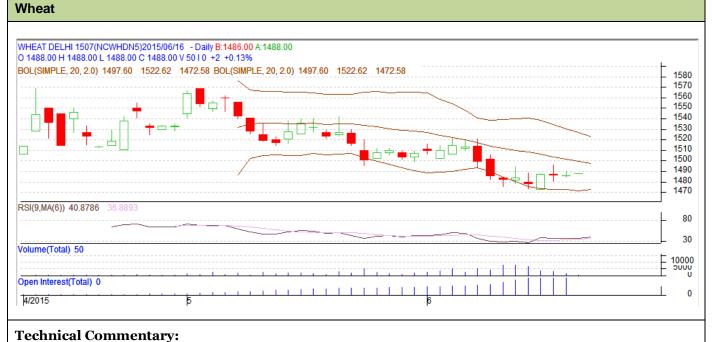

## Exchange: NCDEX Expiry: July 20th, 2015

- Candlesticks chart shows range bound movement in the market.
- RSI is in neutral region.
- In yesterday's trading rise in prices and fall in O.I. Indicates short covering.

## Strategy: Buy

|                                                        |       |      | <b>S</b> 2 | <b>S</b> 1 | РСР  | R1   | R2   |
|--------------------------------------------------------|-------|------|------------|------------|------|------|------|
| Wheat                                                  | NCDEX | July | 1457       | 1465       | 1486 | 1505 | 1520 |
| Intraday Trade Call                                    |       |      | Call       | Entry      | T1   | T2   | SL   |
| Wheat                                                  | NCDEX | July | Buy        | 1482       | 1487 | 1489 | 1479 |
| *Do not carry forward the position until the next day. |       |      |            |            |      |      |      |