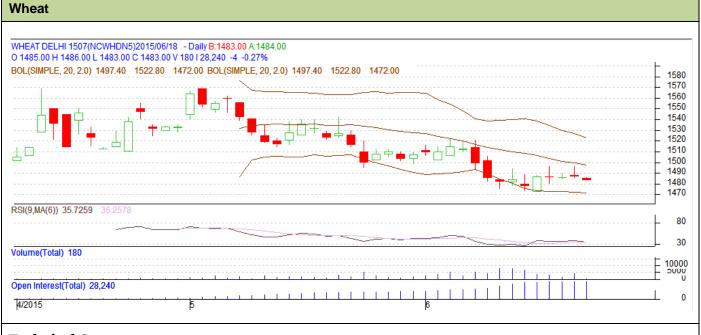

## **Technical Commentary:**

- Candlesticks chart shows range bound movement in the market.
- RSI is in neutral region.
- In yesterday's trading fall in prices and rise in O.I. Indicates short buildup.

| Strategy: Stay Away |                 |                  |          |           |      |      |      |
|---------------------|-----------------|------------------|----------|-----------|------|------|------|
|                     |                 |                  | S2       | <b>S1</b> | РСР  | R1   | R2   |
| Wheat               | NCDEX           | July             | 1457     | 1465      | 1487 | 1505 | 1520 |
| Intraday Trade Call |                 |                  | Call     | Entry     | T1   | T2   | SL   |
| Wheat               | NCDEX           | July             | Wait     | -         | -    | -    | -    |
| *Do not carry fo    | rward the posit | ion until the ne | ext day. |           |      |      |      |