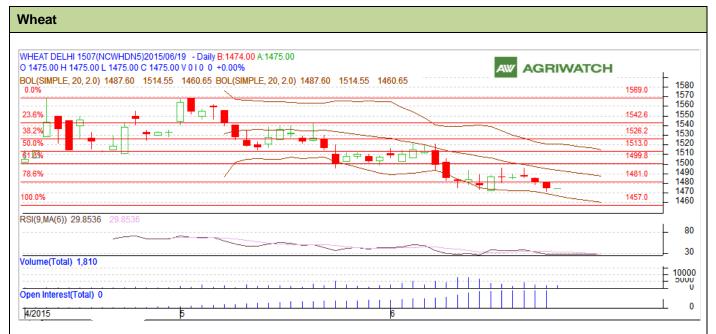

## **Technical Commentary:**

- Candlesticks chart shows range bound movement in the market.
- RSI is in neutral region.
- In yesterday's trading fall in prices and rise in O.I. Indicates short build up.

| Strategy: | Stav | Away |
|-----------|------|------|
|-----------|------|------|

|                     |       |      | <b>S2</b> | S1   | PCP  | R1   | R2   |
|---------------------|-------|------|-----------|------|------|------|------|
| Wheat               | NCDEX | July | 1445      | 1457 | 1475 | 1500 | 1510 |
| Intraday Trade Call |       | Call | Entry     | T1   | T2   | SL   |      |
| Wheat               | NCDEX | July | Wait      | -    | -    | -    | -    |