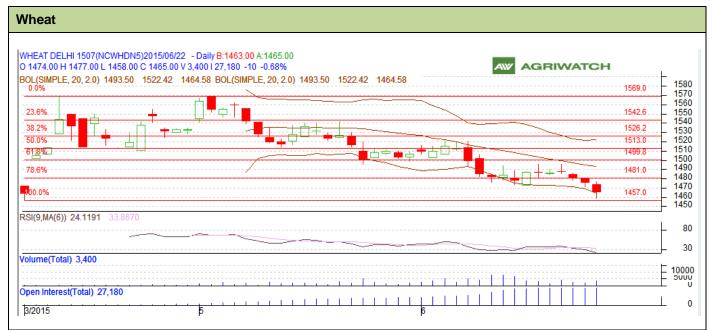

## **Technical Commentary:**

- Candlesticks chart shows downward movement in the market.
- RSI is in oversold region.
- In yesterday's trading fall in prices and fall in O.I. Indicates long liquidation.

## Strategy: Stay Away

|                     |        |        | S <sub>1</sub> | PCP                                | R1                                                                                                               | R2                                                                                                                                       |
|---------------------|--------|--------|----------------|------------------------------------|------------------------------------------------------------------------------------------------------------------|------------------------------------------------------------------------------------------------------------------------------------------|
| NCDEX               | July   | 1440   | 1450           | 1465                               | 1490                                                                                                             | 1500                                                                                                                                     |
| Intraday Trade Call |        | Call   | Entry          | T1                                 | <b>T2</b>                                                                                                        | SL                                                                                                                                       |
| NCDEX               | July   | Wait   | -              | -                                  | -                                                                                                                | -                                                                                                                                        |
|                     | e Call | e Call | e Call Call    | NCDEX July 1440 1450  e Call Entry | NCDEX         July         1440         1450         1465           e Call         Call         Entry         T1 | NCDEX         July         1440         1450         1465         1490           e Call         Call         Entry         T1         T2 |