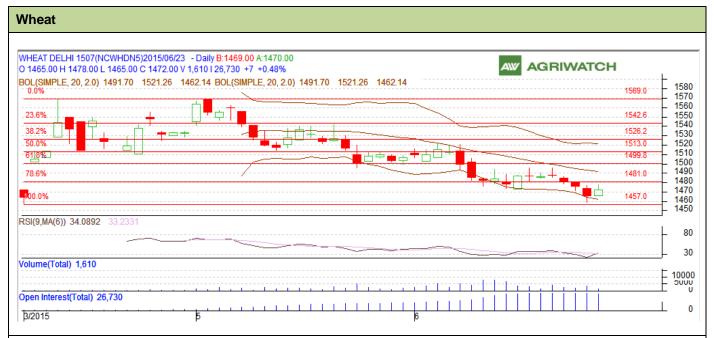

## **Technical Commentary:**

- Candlesticks chart shows downward movement in the market.
- RSI is in neutral region.
- In yesterday's trading rise in prices and fall in O.I. and volume Indicates weak market.

| Strategy: Se |
|--------------|
|--------------|

|                     |       |      | S2   | S1    | PCP       | R1        | R2   |
|---------------------|-------|------|------|-------|-----------|-----------|------|
| Wheat               | NCDEX | July | 1440 | 1450  | 1472      | 1490      | 1500 |
| Intraday Trade Call |       |      | Call | Entry | <b>T1</b> | <b>T2</b> | SL   |
| Wheat               | NCDEX | July | Sell | 1476  | 1471      | 1469      | 1479 |