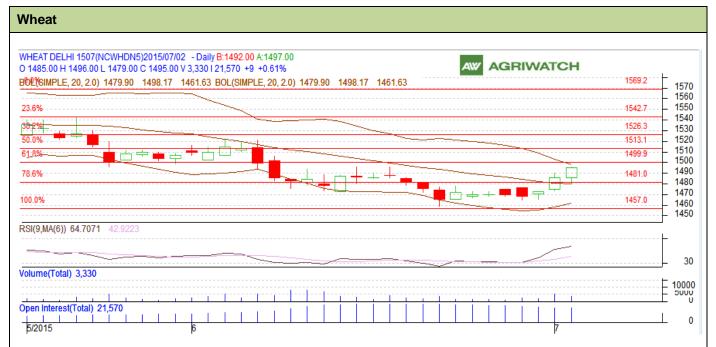

## **Technical Commentary:**

- Candlesticks chart shows upward movement in the market.
- RSI is moving up in neutral region.
- In yesterday's trading rise in prices and fall in O.I. and volume indicates weak market.

| Strategy: | Sell |
|-----------|------|
|           |      |

|                     |       |      | S <sub>2</sub> | S1   | PCP       | R1   | R2   |  |
|---------------------|-------|------|----------------|------|-----------|------|------|--|
| Wheat               | NCDEX | July | 1455           | 1470 | 1495      | 1513 | 1520 |  |
| Intraday Trade Call |       | Call | Entry          | T1   | <b>T2</b> | SL   |      |  |
| Wheat               | NCDEX | July | Sell           | 1498 | 1493      | 1491 | 1501 |  |
|                     |       |      |                |      |           |      |      |  |