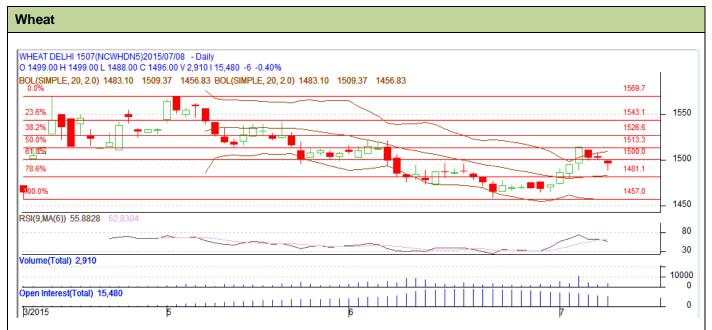

## **Technical Commentary:**

- Candlesticks chart shows downward movement in the market.
- RSI is moving down in neutral region.
- In yesterday's trading fall in prices and fall in O.I. Indicates long liquidation.

| Strategy: | S | 11 |
|-----------|---|----|
|           |   |    |

|                     |       |      | <b>S2</b> | S1   | PCP       | R1   | R2   |
|---------------------|-------|------|-----------|------|-----------|------|------|
| Wheat               | NCDEX | July | 1470      | 1480 | 1496      | 1525 | 1535 |
| Intraday Trade Call |       | Call | Entry     | T1   | <b>T2</b> | SL   |      |
| Wheat               | NCDEX | July | Sell      | 1498 | 1493      | 1491 | 1502 |