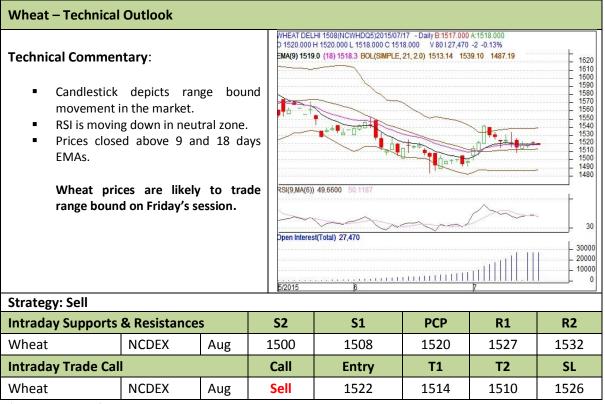

Commodity: Wheat Exchange: NCDEX
Contract: Aug Expiry: Aug 20<sup>th</sup>, 2015

<sup>\*</sup> Do not carry-forward the position next day.