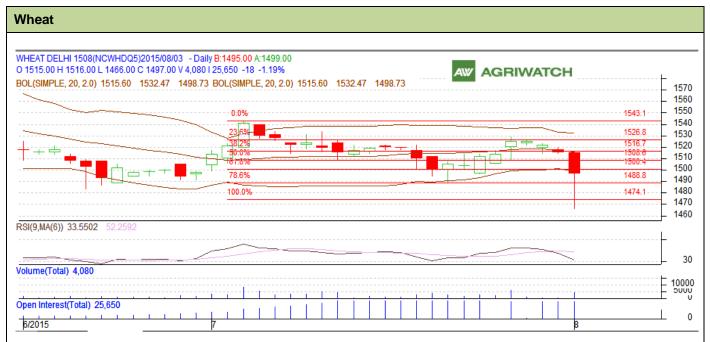

Commodity: Wheat Exchange: NCDEX
Contract: Aug Expiry: Aug 20th, 2015

## **Technical Commentary:**

- Candlesticks chart shows downward movement in the market.
- RSI is moving down in neutral region.
- In yesterday's trading fall in prices and rise in O.I. and volume indicates short buildup.

| Strategy: St | tay Away |
|--------------|----------|
|--------------|----------|

|                     |       |      | S2    | S1   | PCP       | R1   | R2   |
|---------------------|-------|------|-------|------|-----------|------|------|
| Wheat               | NCDEX | Aug  | 1450  | 1465 | 1497      | 1535 | 1545 |
| Intraday Trade Call |       | Call | Entry | T1   | <b>T2</b> | SL   |      |
| Wheat               | NCDEX | Aug  | Wait  | -    | -         | -    | -    |