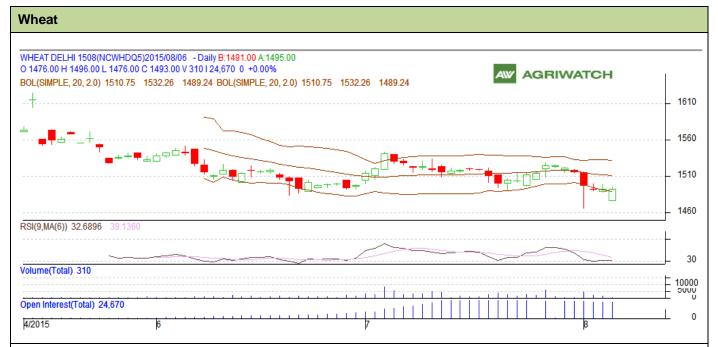

## **Technical Commentary:**

- Candlesticks chart shows downward movement in the market.
- RSI is moving flat in neutral region.
- In yesterday's trading rise in prices and rise in O.I. Indicates long buildup.

| Stra | tegy: | Buv |
|------|-------|-----|
|      |       |     |

|                     |       | <b>S2</b> | S1    | PCP       | R1        | R2   |      |
|---------------------|-------|-----------|-------|-----------|-----------|------|------|
| Wheat               | NCDEX | Aug       | 1450  | 1465      | 1493      | 1535 | 1545 |
| Intraday Trade Call |       | Call      | Entry | <b>T1</b> | <b>T2</b> | SL   |      |
| Wheat               | NCDEX | Aug       | Buy   | 1485      | 1490      | 1492 | 1482 |