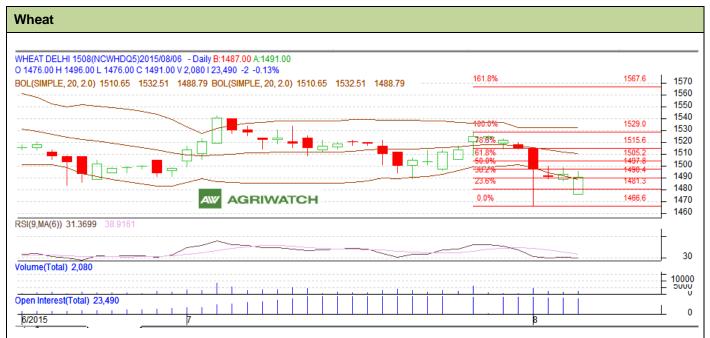

## **Technical Commentary:**

- Candlesticks chart shows downward movement in the market.
- RSI is moving flat near oversold region.
- In yesterday's trading rise in prices and fall in O.I. Indicates short covering.

## Strategy: Sell on High

|                     |       |     | S2   | S1    | PCP  | R1        | R2   |
|---------------------|-------|-----|------|-------|------|-----------|------|
| Wheat               | NCDEX | Aug | 1450 | 1465  | 1491 | 1520      | 1545 |
| Intraday Trade Call |       |     | Call | Entry | T1   | <b>T2</b> | SL   |
| Wheat               | NCDEX | Aug | Sell | 1495  | 1490 | 1487      | 1498 |
|                     |       | - 0 |      | 170   |      |           | 17   |