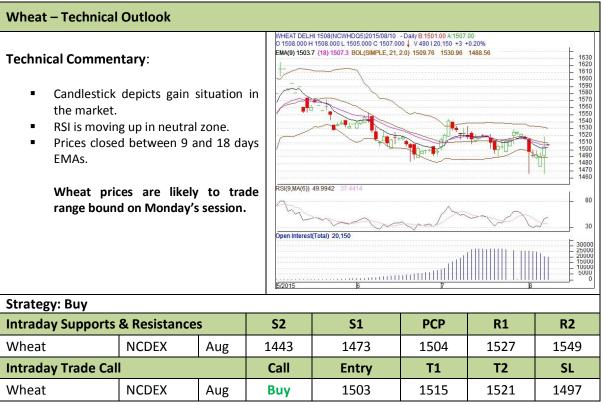

Commodity: Wheat Exchange: NCDEX Contract: Aug Expiry: Aug 20<sup>th</sup>, 2015

<sup>\*</sup> Do not carry-forward the position next day.