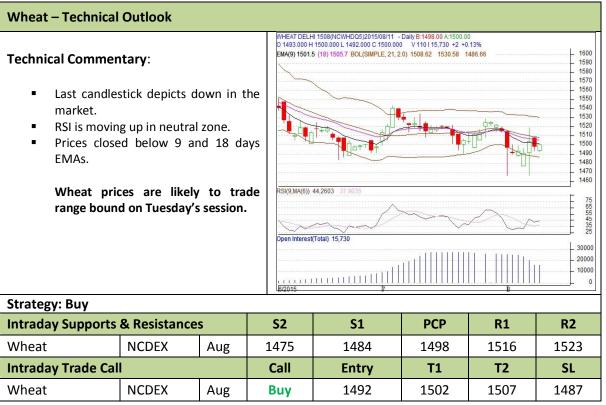

Commodity: Wheat Exchange: NCDEX Contract: Aug Expiry: Aug 20<sup>th</sup>, 2015

<sup>\*</sup> Do not carry-forward the position next day.