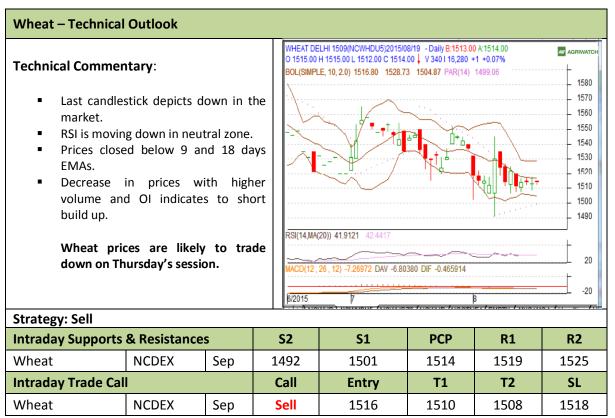

Commodity: Wheat Exchange: NCDEX
Contract: Sep Expiry: Sep 19<sup>th</sup>, 2015

<sup>\*</sup> Do not carry-forward the position next day.