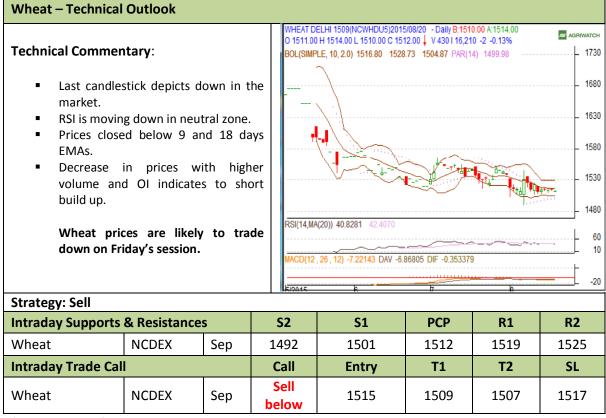

## Exchange: NCDEX Expiry: Sep 20<sup>th</sup>, 2015

\* Do not carry-forward the position next day.