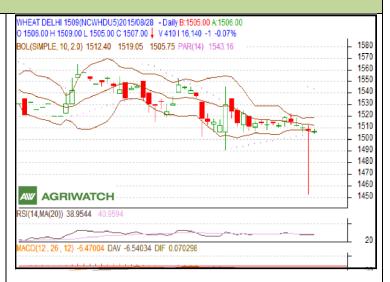

## **Technical Commentary:**

- Last candlestick depicts uptrend in the market.
- RSI is steady in neutral zone.
- Prices closed below 9 and 18 days EMAs.
- Decrease in prices with higher volume and OI indicates to short build up.

Wheat prices are likely to trade up on Monday's session.

| Strategy, buy on dib | y: Buy on dip | Strategy: |
|----------------------|---------------|-----------|
|----------------------|---------------|-----------|

| on ace 87. 2 a7 on a p          |       |           |              |      |      |      |      |  |  |
|---------------------------------|-------|-----------|--------------|------|------|------|------|--|--|
| Intraday Supports & Resistances |       | <b>S2</b> | <b>S1</b>    | PCP  | R1   | R2   |      |  |  |
| Wheat                           | NCDEX | Sep       | 1485         | 1495 | 1507 | 1521 | 1531 |  |  |
| Intraday Trade Call             |       | Call      | Entry        | T1   | T2   | SL   |      |  |  |
| Wheat                           | NCDEX | Sep       | Buy<br>above | 1502 | 1510 | 1518 | 1499 |  |  |