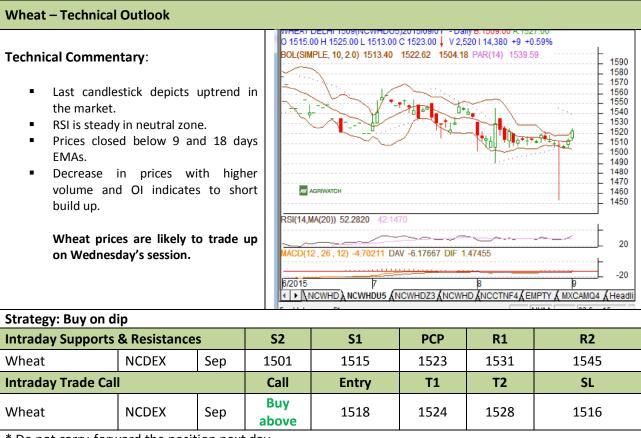

Commodity: Wheat Exchange: NCDEX Contract: Sep Expiry: Sep 20<sup>th</sup>, 2015

<sup>\*</sup> Do not carry-forward the position next day.