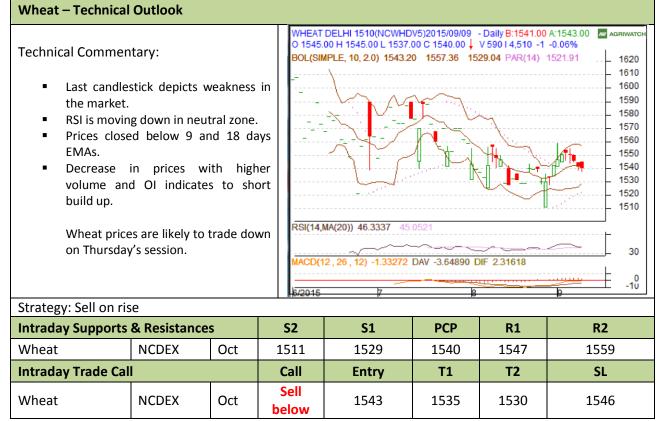

## Commodity: Wheat Contract: Oct

## Exchange: NCDEX Expiry: Oct 20<sup>th</sup>, 2015

\* Do not carry-forward the position next day.