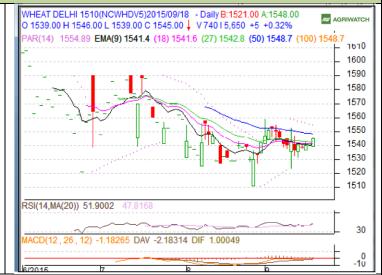

## **Technical Commentary:**

- Last candlestick depicts firmness in the market.
- RSI is moving up in neutral zone.
- Prices closed below 9 and 18 days
- Decrease in prices with higher volume and OI indicates to short build up.

Wheat prices are likely to trade down on Monday's session.

| C        |    | ~ 11           | 1      |      |
|----------|----|----------------|--------|------|
| \tratam. |    | $\sim \sim 11$ | _n     | rica |
| Strategy | ١. |                | L COLL | 1150 |
|          |    |                |        |      |