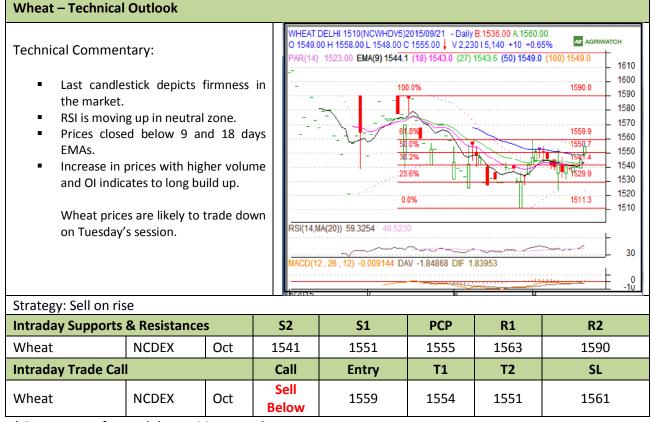

## AW AGRIWATCH

Wheat Technical Report Sept-22<sup>nd</sup>, 2015

## Commodity: Wheat Contract: Oct

## Exchange: NCDEX Expiry: Oct 20<sup>th</sup>, 2015

\* Do not carry-forward the position next day.