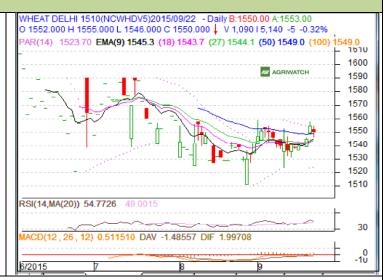

## **Technical Commentary:**

- Last candlestick depicts weakness in the market.
- RSI is moving down in neutral zone.
- Prices closed below 9 and 18 days
- decrease in prices with lower volume and OI indicates to short build up.

Wheat prices are likely to trade down on Wednesday's session.

Strategy: Sell on rise

| - 1 - 1 - 1 - 1 - 1 - 1 - 1 - 1 - 1 - 1 |       |     |               |           |      |      |      |
|-----------------------------------------|-------|-----|---------------|-----------|------|------|------|
| Intraday Supports & Resistances         |       |     | S2            | <b>S1</b> | PCP  | R1   | R2   |
| Wheat                                   | NCDEX | Oct | 1541          | 1545      | 1550 | 1559 | 1572 |
| Intraday Trade Call                     |       |     | Call          | Entry     | T1   | T2   | SL   |
| Wheat                                   | NCDEX | Oct | Sell<br>Below | 1554      | 1548 | 1546 | 1556 |