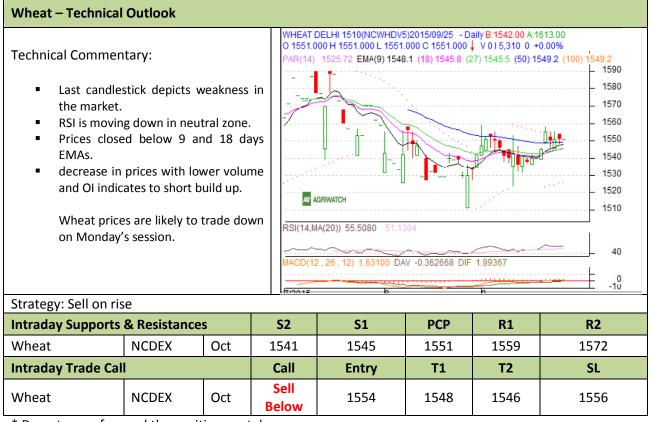

Commodity: Wheat Exchange: NCDEX Contract: Oct Expiry: Oct 20<sup>th</sup>, 2015

<sup>\*</sup> Do not carry-forward the position next day.