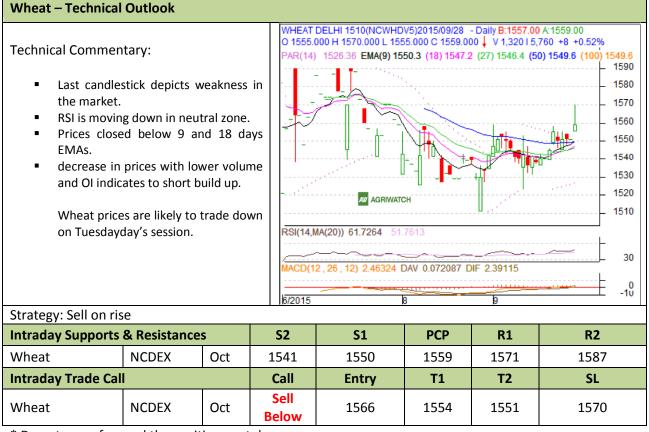

## Commodity: Wheat Contract: Oct

## Exchange: NCDEX Expiry: Oct 20<sup>th</sup>, 2015

\* Do not carry-forward the position next day.