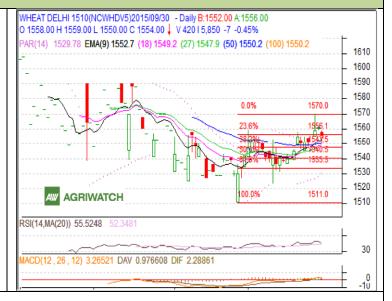

## **Technical Commentary:**

- Last candlestick depicts weakness in the market.
- RSI is moving down in neutral zone.
- Prices closed below 9 and 18 days EMAs.
- Decrease in prices with lower volume and OI indicates to short build up.

Wheat prices are likely to trade up on Thursday's session.

| S | tra | tegy: | Buy | on | dip | ) |
|---|-----|-------|-----|----|-----|---|
| _ |     |       | _   |    |     |   |

| 3. 4.58/1. 2.4/ S.1. 4.16       |       |     |              |           |      |      |        |  |  |  |  |
|---------------------------------|-------|-----|--------------|-----------|------|------|--------|--|--|--|--|
| Intraday Supports & Resistances |       |     | S2           | <b>S1</b> | PCP  | R1   | R2     |  |  |  |  |
| Wheat                           | NCDEX | Oct | 1540.5       | 1548      | 1554 | 1561 | 1570   |  |  |  |  |
| Intraday Trade Call             |       |     | Call         | Entry     | T1   | T2   | SL     |  |  |  |  |
| Wheat                           | NCDEX | Oct | Buy<br>above | 1549      | 1556 | 1558 | 1547.5 |  |  |  |  |