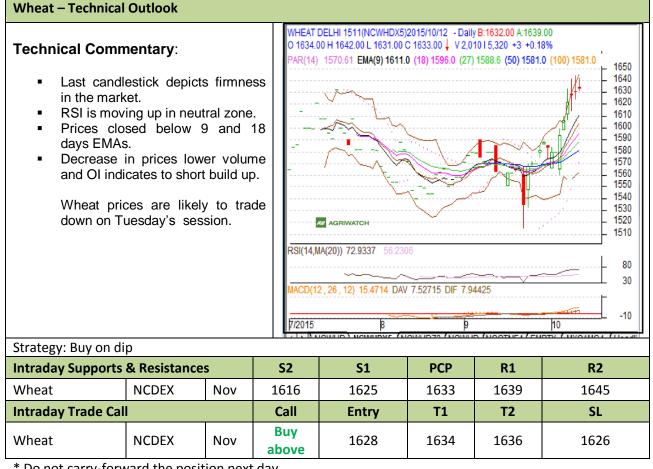

## Exchange: NCDEX Expiry: Nov 20<sup>th</sup>, 2015

\* Do not carry-forward the position next day.