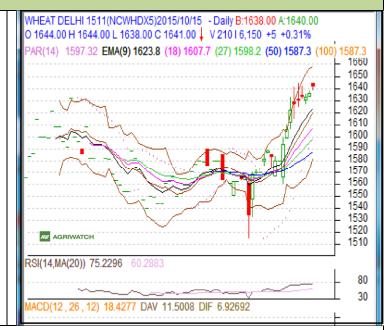

## **Technical Commentary:**

- Last candlestick depicts weakness in the market.
- RSI is moving down in neutral
- Prices closed below 9 and 18 days EMAs.
- Decrease in prices lower volume and OI indicates to short build up.

Wheat prices are likely to trade down on Thursday's session.

| <b>.</b> . |      |    |      |
|------------|------|----|------|
| Strategy:  | וום  | Λn | rica |
| Juaicev.   | JCII | OH | 1130 |

| Intraday Supports & Resistances |       | S2   | <b>S1</b>     | PCP  | R1   | R2   |      |
|---------------------------------|-------|------|---------------|------|------|------|------|
| Wheat                           | NCDEX | Nov  | 1616          | 1629 | 1636 | 1648 | 1659 |
| Intraday Trade Call             |       | Call | Entry         | T1   | T2   | SL   |      |
| Wheat                           | NCDEX | Nov  | Sell<br>below | 1643 | 1636 | 1632 | 1647 |