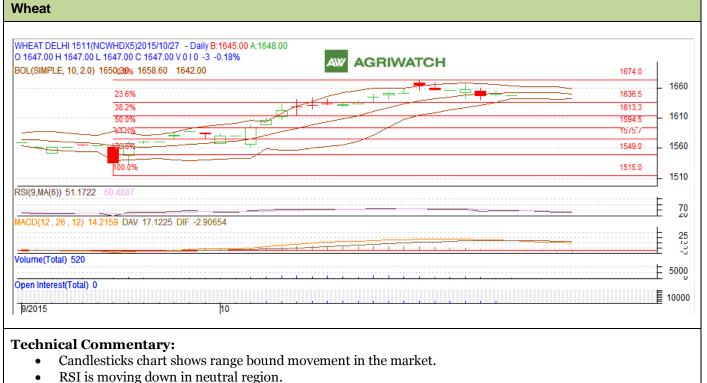

## **Commodity: Wheat**

Contract : Nov

## Exchange: NCDEX Expiry: Nov 20th, 2015

• Rise in prices and rise in O.I. indicates long buildup.

| Strategy: Stay Away                                    |       |     |      |            |      |      |      |
|--------------------------------------------------------|-------|-----|------|------------|------|------|------|
|                                                        |       |     | S2   | <b>S</b> 1 | РСР  | R1   | R2   |
| Wheat                                                  | NCDEX | Nov | 1620 | 1635       | 1650 | 1675 | 1690 |
| Intraday Trade Call                                    |       |     | Call | Entry      | T1   | T2   | SL   |
| Wheat                                                  | NCDEX | Nov | Wait | -          | -    | -    | -    |
| *Do not carry forward the position until the next day. |       |     |      |            |      |      |      |