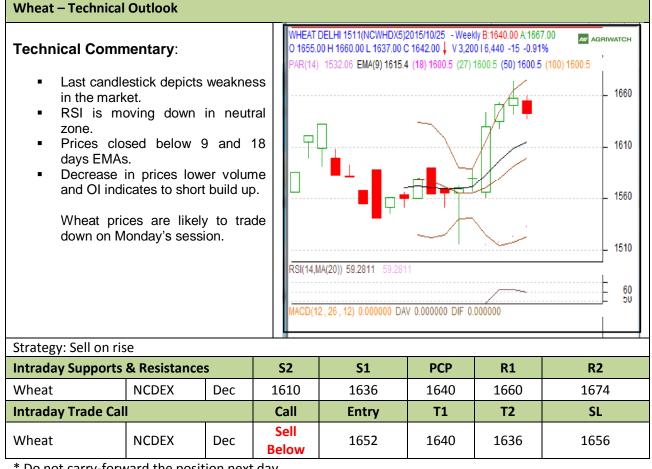

## **Exchange: NCDEX** Expiry: Nov 20<sup>th</sup>, 2015

\* Do not carry-forward the position next day.