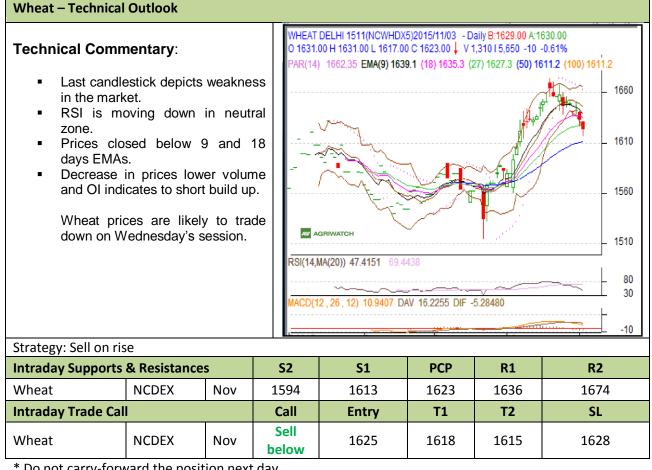

## Exchange: NCDEX Expiry: Nov 20<sup>th</sup>, 2015

\* Do not carry-forward the position next day.