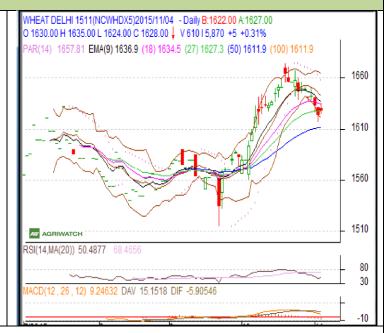

## **Technical Commentary:**

- Last candlestick depicts weakness in the market.
- RSI is moving down in neutral
- Prices closed below 9 and 18 days EMAs.
- Decrease in prices lower volume and OI indicates to short build up.

Wheat prices are likely to trade down on Thursday's session.

| Strategy |  |  |
|----------|--|--|
|          |  |  |
|          |  |  |

| Introduct Comparts & Pasistances C2 C1 DCD D1 D2 |       |      |               |      |      |      |      |  |
|--------------------------------------------------|-------|------|---------------|------|------|------|------|--|
| Intraday Supports & Resistances                  |       | S2   | <b>S1</b>     | PCP  | R1   | R2   |      |  |
| Wheat                                            | NCDEX | Nov  | 1594          | 1618 | 1623 | 1637 | 1654 |  |
| Intraday Trade Call                              |       | Call | Entry         | T1   | T2   | SL   |      |  |
| Wheat                                            | NCDEX | Nov  | Sell<br>below | 1633 | 1624 | 1620 | 1636 |  |