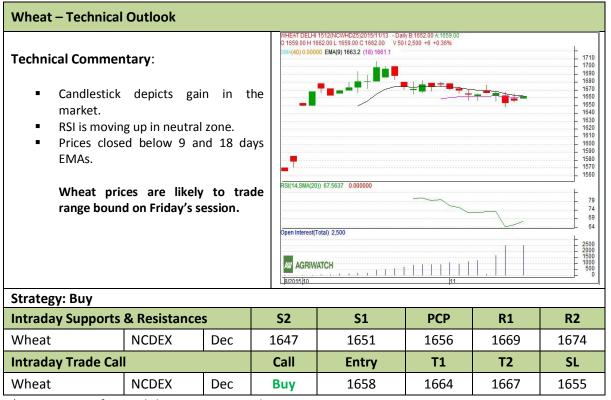

Commodity: Wheat Exchange: NCDEX
Contract: Dec Expiry: Dec 20<sup>th</sup>, 2015

<sup>\*</sup> Do not carry-forward the position next day.