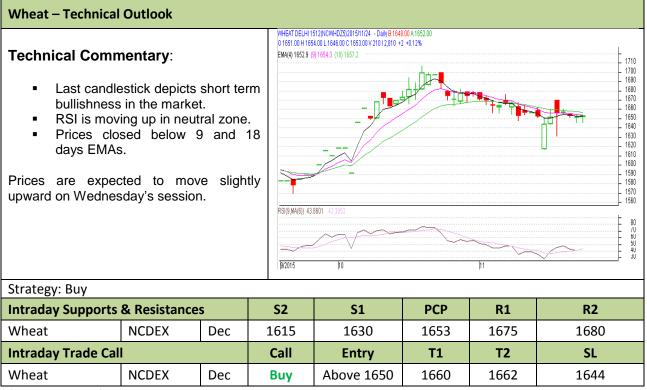

Commodity: Wheat Exchange: NCDEX
Contract: Dec Expiry: Dec 25<sup>th</sup>, 2015

<sup>\*</sup> Do not carry-forward the position next day.