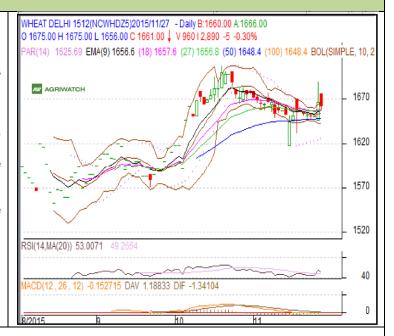

## **Technical Commentary:**

- Last candlestick depicts weakness in the market.
- RSI is moving down in neutral zone.
- Prices closed below 9 and 18 days EMAs.
- Decrease in prices lower volume and OI indicates to short build up.

Wheat prices are likely to trade down on Monday's session.

| くせいつせんのいい | \ ∧II   | _ n     | rica |
|-----------|---------|---------|------|
| Strategy: |         | L CHIL  | 1126 |
|           | • • • • | • • • • |      |

| Intraday Supports & Resistances |       | <b>S2</b> | <b>S1</b>     | PCP  | R1   | R2   |      |
|---------------------------------|-------|-----------|---------------|------|------|------|------|
| Wheat                           | NCDEX | Dec       | 1617          | 1644 | 1661 | 1672 | 1679 |
| Intraday Trade Call             |       | Call      | Entry         | T1   | T2   | SL   |      |
| Wheat                           | NCDEX | Dec       | Sell<br>Below | 1665 | 1650 | 1645 | 1670 |