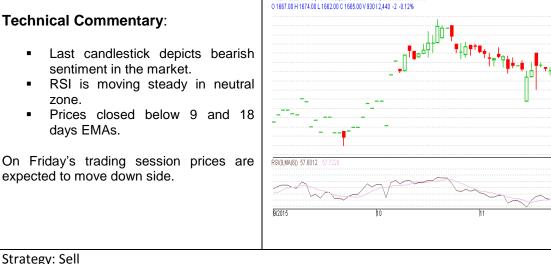

## **Commodity: Wheat Contract: Dec**

zone.

## **Exchange: NCDEX** Expiry: Dec 20<sup>th</sup>, 2015

1660

1650 1640

1630 1620 1610

1600 1590

1580 1570 1560

## Wheat – Technical Outlook

EAT DELHI 1512(NCWHDZ5)2015/12/03 - Daily B:1663.00 A:1667.00

| Strategy: Sell                  |       |           |                |                                    |                                            |                                                    |
|---------------------------------|-------|-----------|----------------|------------------------------------|--------------------------------------------|----------------------------------------------------|
| Intraday Supports & Resistances |       | S2        | S1             | РСР                                | R1                                         | R2                                                 |
| NCDEX                           | Dec   | 1610      | 1630           | 1665                               | 1680                                       | 1690                                               |
| Intraday Trade Call             |       | Call      | Entry          | T1                                 | T2                                         | SL                                                 |
| NCDEX                           | Dec   | Sell      | Below 1664     | 1658                               | 1656                                       | 1667.5                                             |
|                                 | NCDEX | NCDEX Dec | NCDEX Dec 1610 | NCDEX Dec 1610 1630   I Call Entry | NCDEX Dec 1610 1630 1665   I Call Entry T1 | NCDEX Dec 1610 1630 1665 1680   I Call Entry T1 T2 |