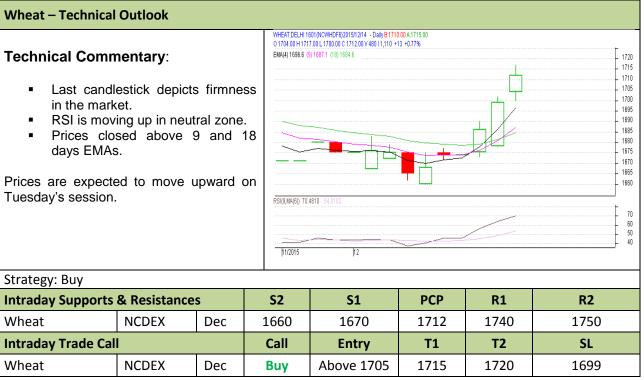

Commodity: Wheat Exchange: NCDEX Contract: Jan Expiry: Jan 20<sup>th</sup>, 2016

<sup>\*</sup> Do not carry-forward the position next day.