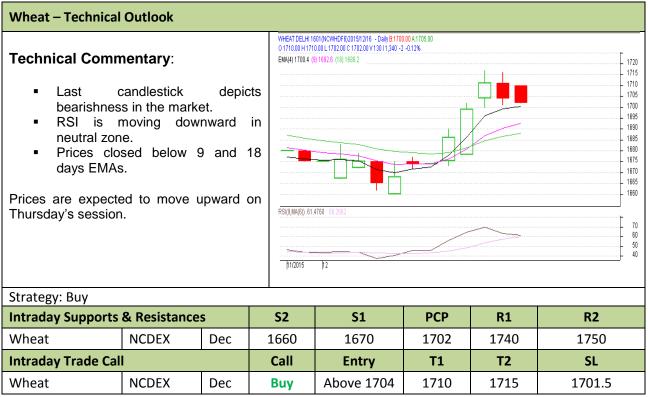

Commodity: Wheat Exchange: NCDEX Contract: Jan Expiry: Jan 20<sup>th</sup>, 2016

<sup>\*</sup> Do not carry-forward the position next day.