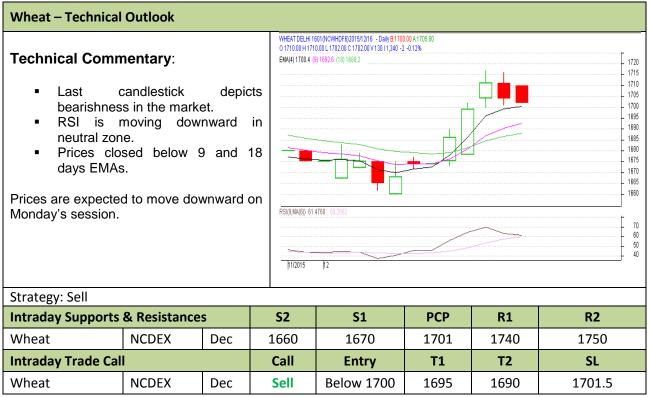

Commodity: Wheat Exchange: NCDEX Contract: Jan Expiry: Jan 20<sup>th</sup>, 2016

<sup>\*</sup> Do not carry-forward the position next day.