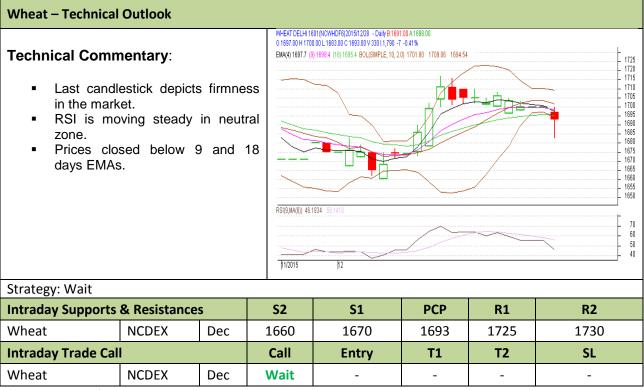

Commodity: Wheat Exchange: NCDEX Contract: Jan Expiry: Jan 20<sup>th</sup>, 2016

<sup>\*</sup> Do not carry-forward the position next day.