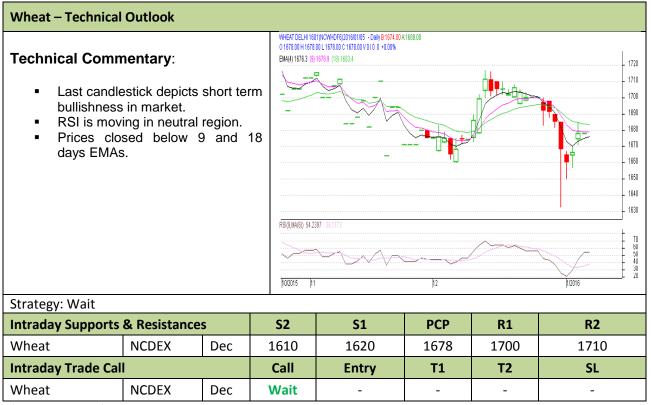

Commodity: Wheat Exchange: NCDEX Contract: Jan Expiry: Jan 20<sup>th</sup>, 2016

<sup>\*</sup> Do not carry-forward the position next day.